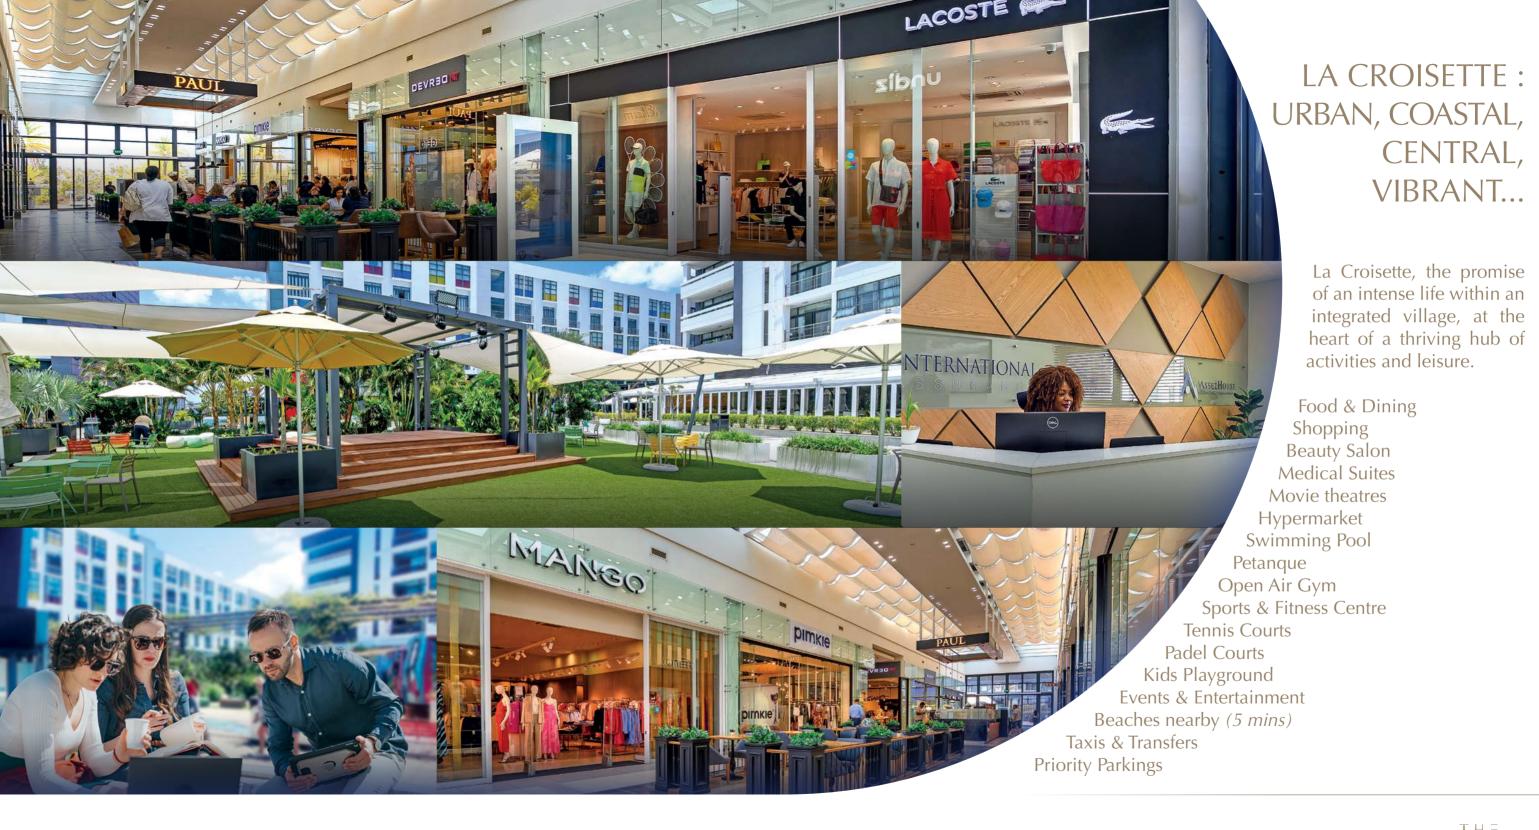

La Croisette offers a variety of services, playgrounds, shops, a large supermarket, and even movie theaters, all set in vibrant and inviting atmosphere.