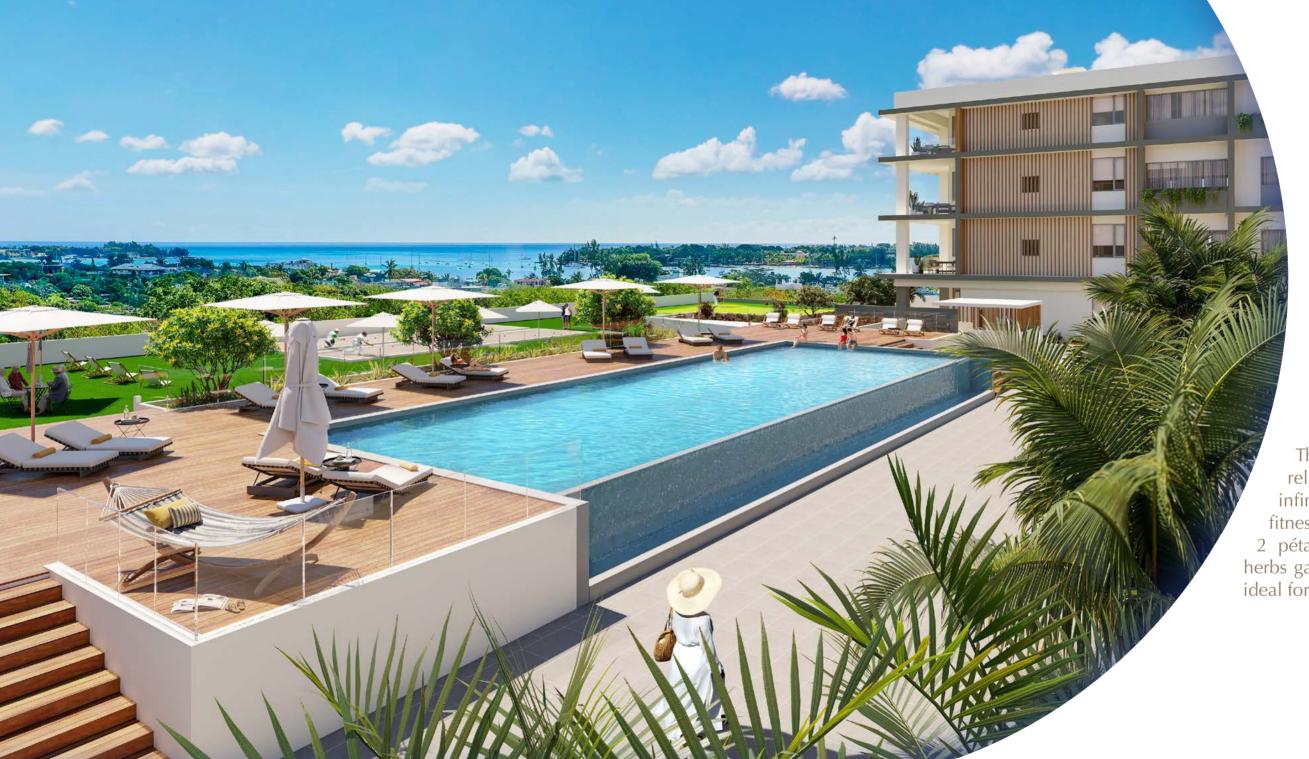

The esplanade features a relaxation area, a 25 metre infinity pool, an open-to-sky fitness area, a putting green, 2 pétanque courts, an aromatic herbs garden and a barbecue area, ideal for getting together after work.

### LIVE & PLAY

Putting Green

Open-Sky Gym

Relaxation Area

Sun Lounges

Petanque Courts

BBQ Area