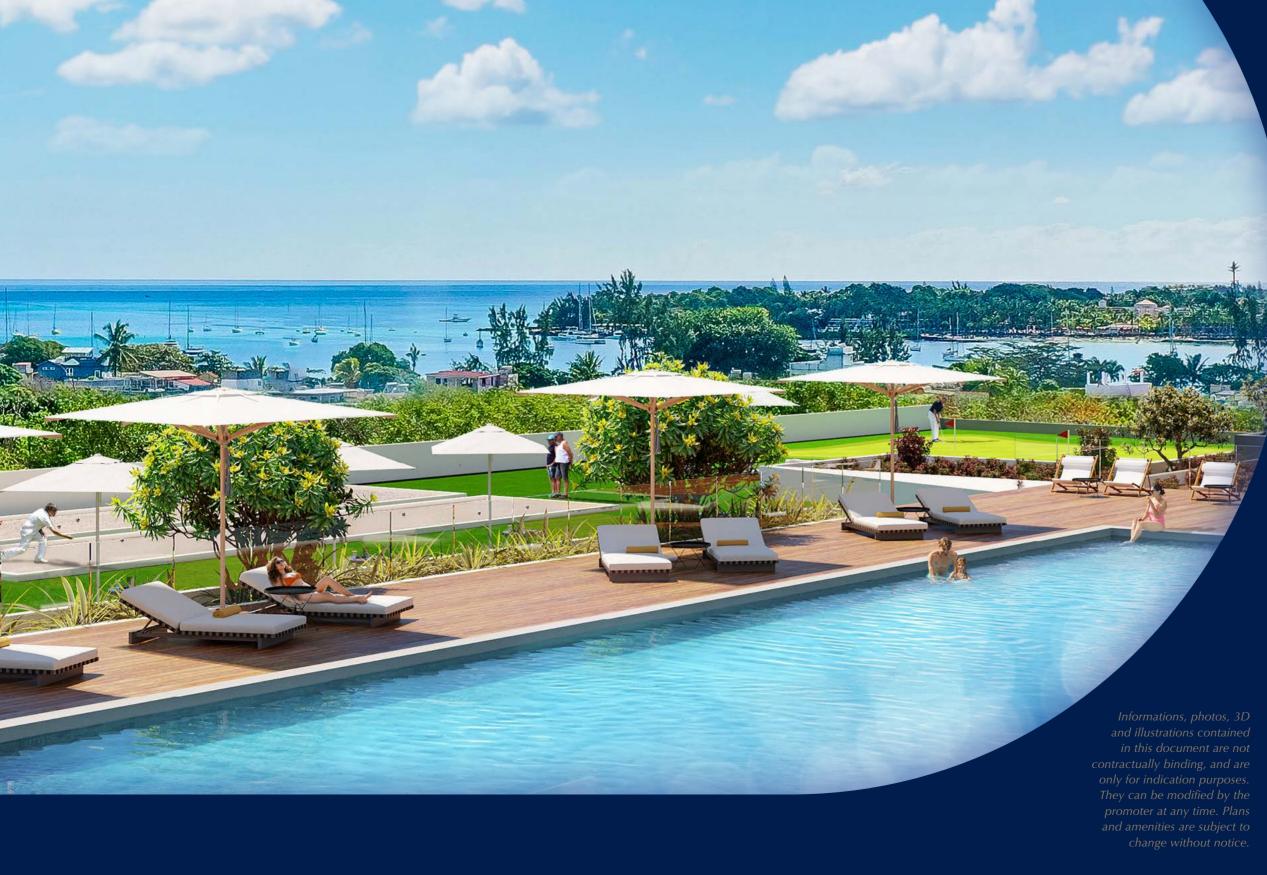

The esplanade features a relaxation area, a 25 metre infinity pool, an open-to-sky fitness area, a putting green, 2 pétanque courts, an aromatic herbs garden and a barbecue area, ideal for getting together after work.

### LIVE & PLAY

Putting Green

Open-Sky Gym

Relaxation Area

Sun Lounges

Petanque Courts

BBQ Area