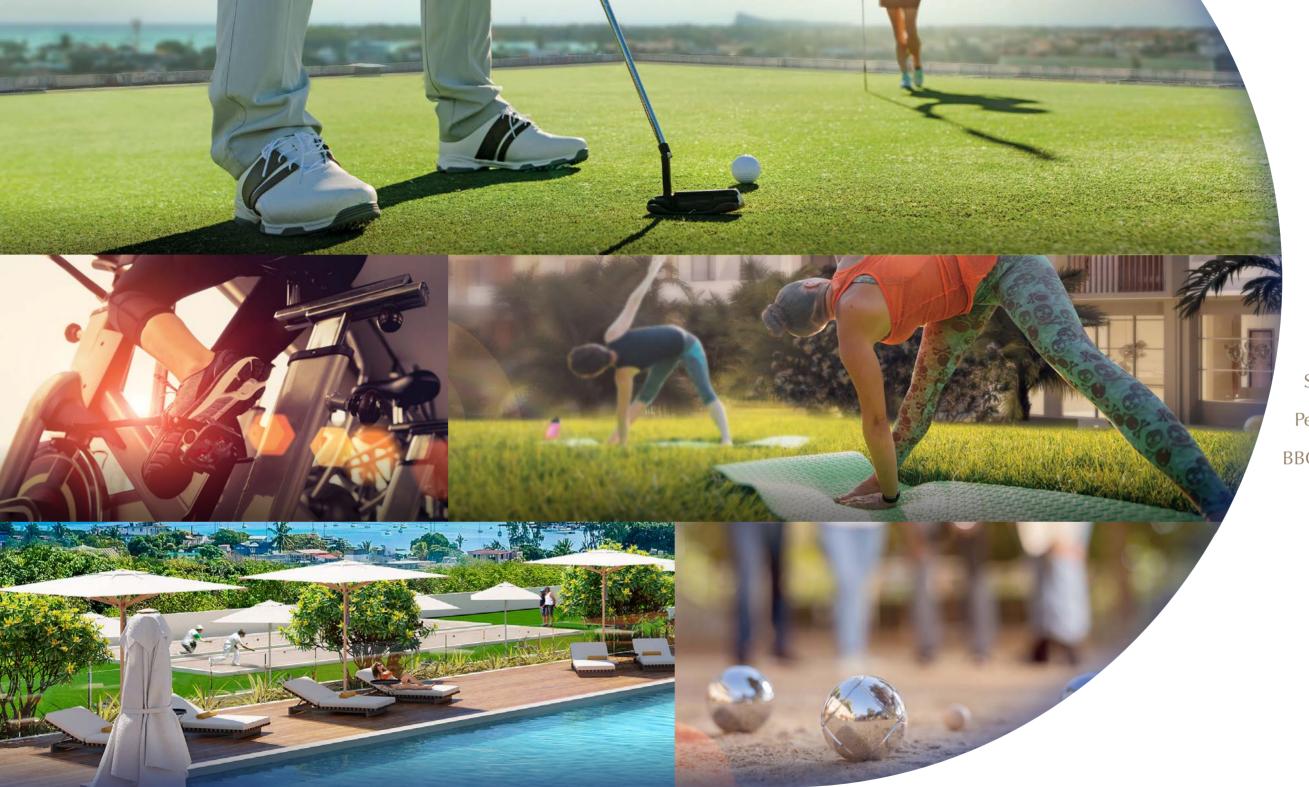

The esplanade features a relaxation area, a 25 metre infinity pool, an open-to-sky fitness area, a putting green, 2 pétanque courts, an aromatic herbs garden and a barbecue area, ideal for getting together after work.

### LIVE & PLAY

Putting Green

Open-Sky Gym

Relaxation Area

Sun Lounges

Petanque Courts

BBQ Area