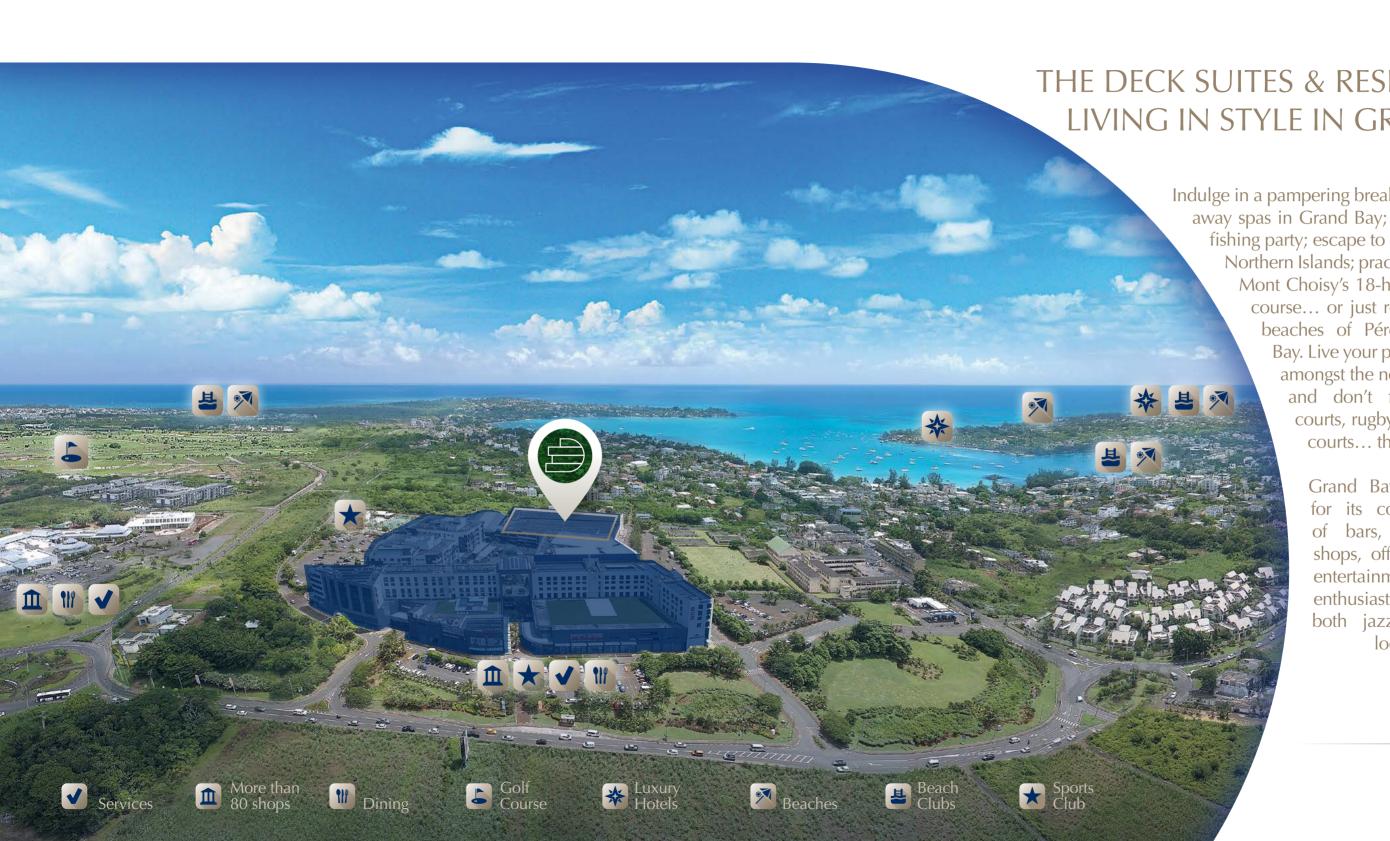

### THE DECK ESPLANADE

Ideally situated above La Croisette and boasting panoramic views of the lagoon of Grand Bay and its Northern islands, The Deck Suites & Residences has been designed to provide a unique residential experience.

### THE FAMOUS COASTAL DESTINATION IN MAURITIUS

Grand Bay is the most famous coastal destination in Mauritius with an unmatched lifestyle. It is mostly popular due to the beauty of its northern islands and turquoise lagoon, ideal for water sports activities.

THE DECK SUITES & RESIDENCES: LIVING IN STYLE IN GRAND BAY

> Indulge in a pampering break in one of the getaway spas in Grand Bay; enjoy a big game fishing party; escape to a sailing trip to the Northern Islands; practice your swing on Mont Choisy's 18-hole championship course... or just relax on the sandy beaches of Péreybère or Grand Bay. Live your passion and choose amongst the nearby sports clubs; and don't forget the padel courts, rugby fields, and tennis courts... the choice is yours!

> > Grand Bay is also known for its countless selection of bars, restaurants and shops, offering a variety of entertainment to the nightlife enthusiasts who can enjoy both jazzy evenings and local sega rhythms...