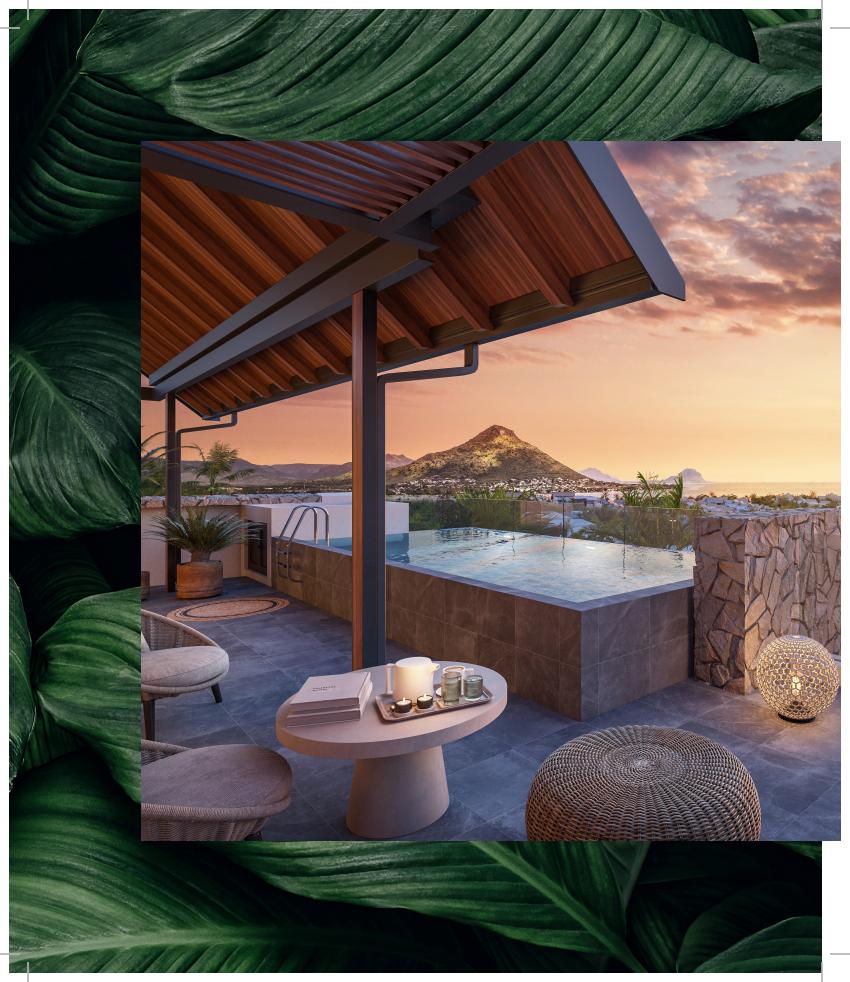

# An exceptional living environment.

Unique location, **unusual viewpoint over Morne Brabant and mountain** (for penthouses), pristine white sand beach, striking color palette, lush vegetation and unforgettable sunset...

#### 3 BEDROOMS AND PRIVATE POOL

With private pool on the roof offer a tremendous panoramic view on the marvels of Mauritian nature. **Only 4 penthouses of this typology available.** 

The terrace suspended between the blue sky and crystal-clear waters, naturally extends the luxurious interior. Noble materials and ethnic fabrics make up adecoration of unrivalled beauty.

#### Surfaces

Living area from 270 sqm to 301sqm Inside area from 186 sqm to 189sqm Outside area from 84 sqm to 112 sqm Private pool from 31 sqm to 32 sqm