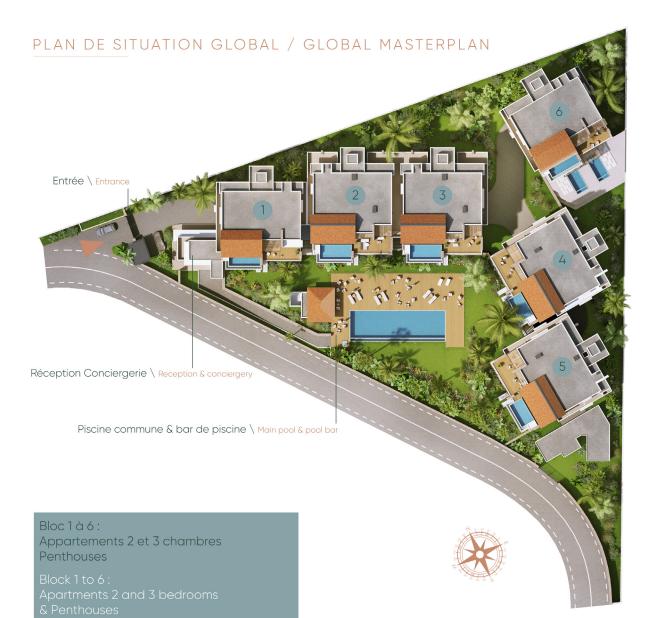

#### 24 luxury apartments and 6 exclusives

penthouses with private pool on the roof, are nestled in the heart of a cocoon of greenery with a large and beautiful communal swimming pool at its center. A pool bar, reception conciergery and a high-end hotel services give the place a prestige anchored in the DNA of the hotel group to which Serena Residences managed by Sands belongs :The Maradiva Villas Resort and Spa & The Sands Suites Resort & Spa).

# SERENA RESIDENCES BY SANDS

• FLIC EN FLAC

**PORT LOUIS** 

♥ TAMARIN

LE MORNE

MAHÉBOURG • \*

# An exceptional living environment.

Unique location, **unusual viewpoint over Morne Brabant and mountain** (for penthouses), pristine white sand beach, striking color palette, lush vegetation and unforgettable sunset...

Located 80m from the Wolmar beach, Serena Residences managed by Sands with its tropical gardens and luxuriant scenery, ensures privacy, space and services.

The interior design of the 30 Serena Residences managed by Sands, is signed by interior architect Paule de Romeuf. The level of services deployed are at the service of an elegant and contemporary architectural design signed by DH Architecture.