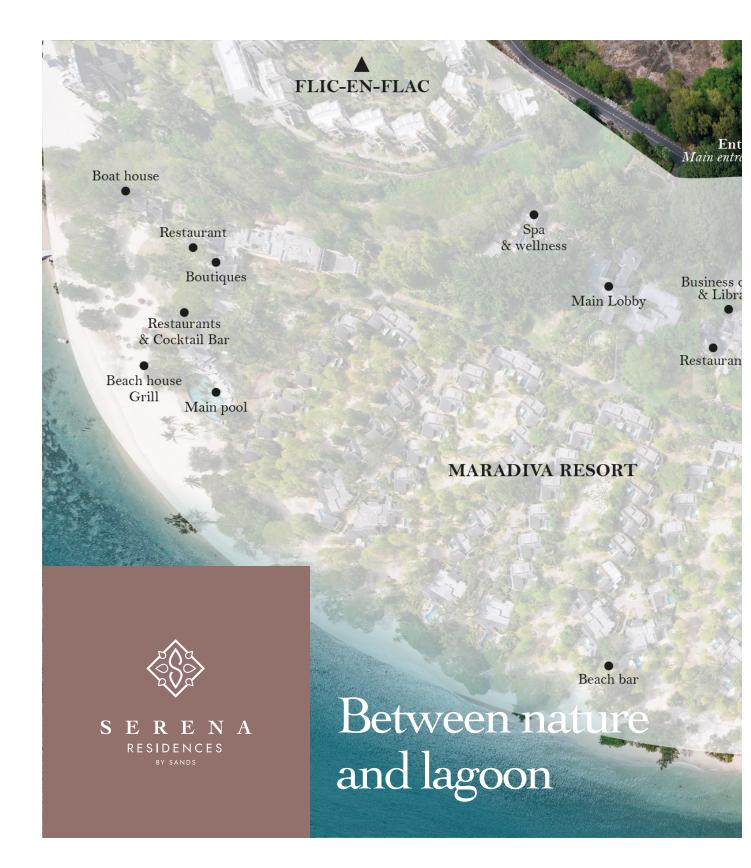

# An exceptional living environment.

Unique location, **unusual viewpoint over Morne Brabant and mountain** (for penthouses), pristine white sand beach, striking color palette, lush vegetation and unforgettable sunset...

Located 80m from the Wolmar beach, Serena Residences managed by Sands with its tropical gardens and luxuriant scenery, ensures privacy, space and services.

The interior design of the 30 Serena Residences managed by Sands, is signed by interior architect Paule de Romeuf. The level of services deployed are at the service of an elegant and contemporary architectural design signed by DH Architecture.