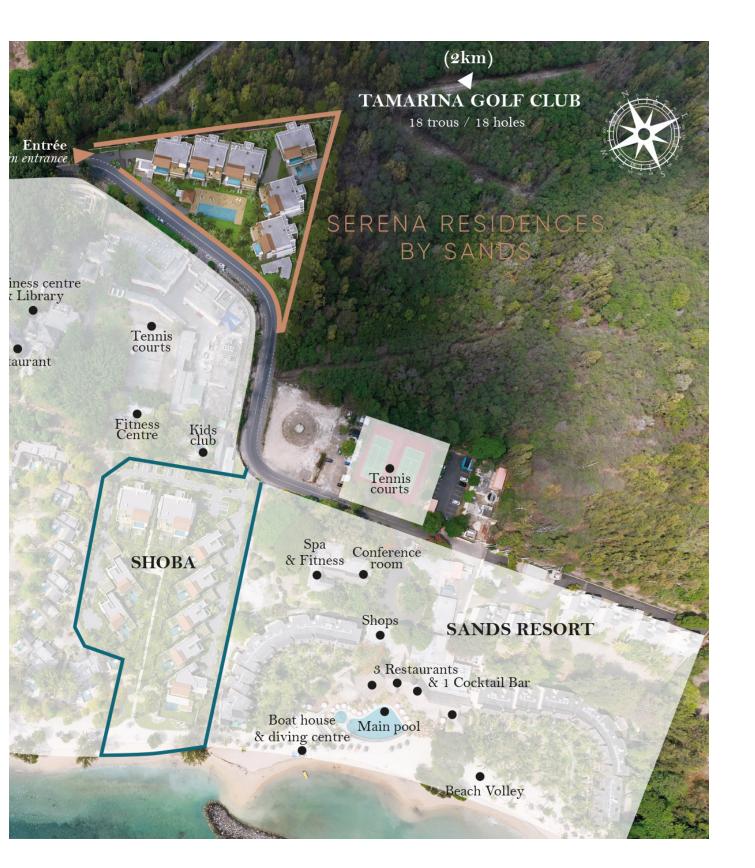

# An exceptional living environment.

Unique location, **unusual viewpoint over Morne Brabant and mountain** (for penthouses), pristine white sand beach, striking color palette, lush vegetation and unforgettable sunset...

Located 80m from the Wolmar beach, Serena Residences managed by Sands with its tropical gardens and luxuriant scenery, ensures privacy, space and services.

The interior design of the 30 Serena Residences managed by Sands, is signed by interior architect Paule de Romeuf. The level of services deployed are at the service of an elegant and contemporary architectural design signed by DH Architecture.